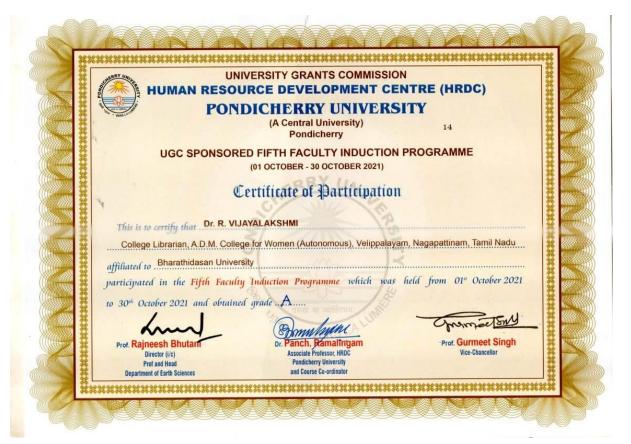

### UGC - HUMAN RESOURCE DEVELOPMENT CENTRE MADURAI KAMARAJ UNIVERSITY

(University with Potential for Excellence)
(Re-accredited by NAAC with "A++" Grade in the 4" cycle)

MADURAI - 625 021, TAMIL NADU

#### **UGC - SPONSORED REFRESHER COURSE**

### Certificate of Participation

This is to certify that

Ms. D. Savithiri

**Assistant Professor of Economics** A.D.M. College For Women Nagapattinam

participated in the UGC - Sponsored Online Refresher Course in Economics, Theme: "Reforms and Economic Transformation in India" conducted by the UGC - Human Resource Development Centre, Madurai Kamaraj University from 14.09.2021 to 27.09.2021 and obtained ...A.t.... grade.

16. Ranchard va.
Director

Registrar

Wanter