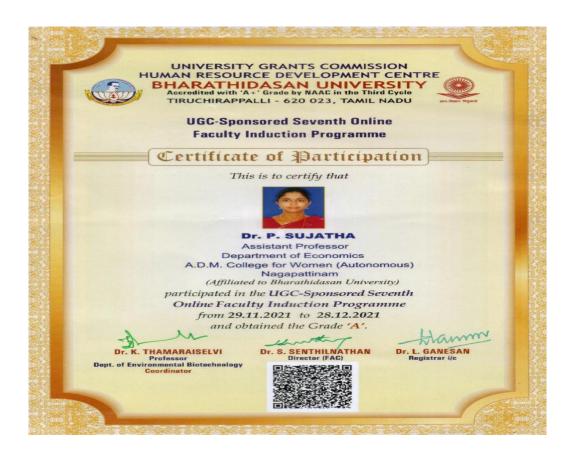

### Certificate of Participation

This is to certify that

Dr. S. Krishnaveni

Assistant Professor of Zoology A.D.M College for Women (Autonomous) Nagapattinam - 611 001

participated in the UGC - Sponsored Online Refresher Course in Disaster Management (MD), Theme: "Disaster Management" conducted by the UGC - Human Resource Development Centre, Madurai Kamaraj University from 08.12.2021 to 21.12.2021 and obtained ......A..... grade.

Subject : Zoology

Course Co-ordinator

le. Ravictomoro

Director