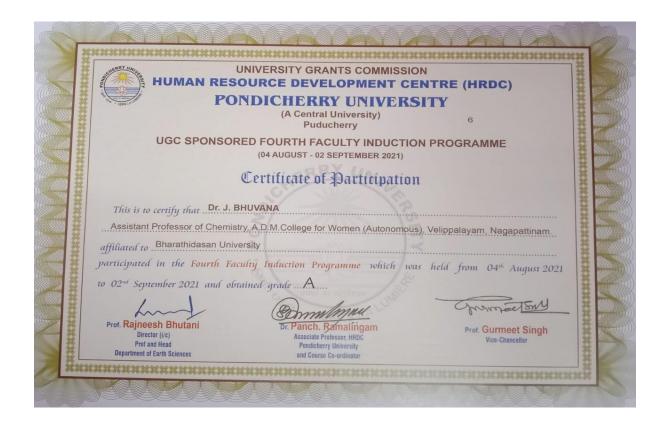

### IN-SERVICE TEACHER TRAINING PROGRAMME

### Certificate of Appreciation

| This is to certify that Dr. /Mr. /Ms. /Mrs. M. PRABAYATHY  Asst. prof. of Mathematics, A.D. M. College for Women (Autonomous), Nagapathinan participated in two days "In-service Teacher Training" programme in Mathematical Sciences |                                              |                             |                          |  |  |
|---------------------------------------------------------------------------------------------------------------------------------------------------------------------------------------------------------------------------------------|----------------------------------------------|-----------------------------|--------------------------|--|--|
| held at Government Arts and Science College,  Jayankondam - 621 802                                                                                                                                                                   |                                              |                             |                          |  |  |
| Ariyalur                                                                                                                                                                                                                              | District                                     | on05_ 05_ 2 <i>0</i> 2      | 2and                     |  |  |
| istrar Principal 550                                                                                                                                                                                                                  | Director Directorate of Collegiate Education | Member Secretary<br>TANSCHE | Vice Chairman<br>TANSCHE |  |  |