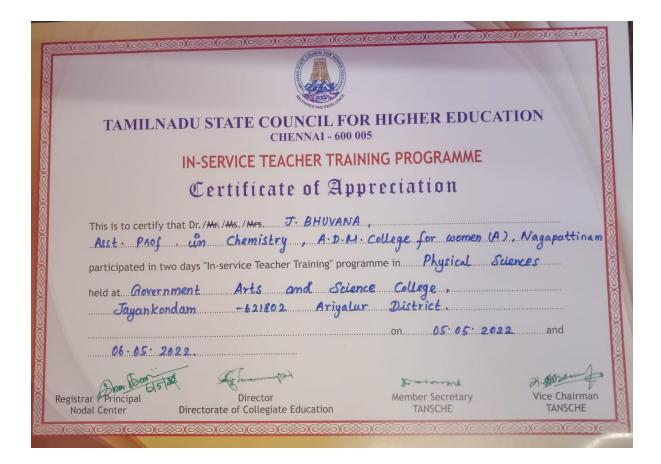

### UGC - HUMAN RESOURCE DEVELOPMENT CENTRE MADURAI KAMARAJ UNIVERSITY

(University with Potential for Excellence)
(Re-accredited by NAAC with "A++" Grade in the 4" cycle)

MADURAI - 625 021, TAMIL NADU

### **UGC - SPONSORED REFRESHER COURSE**

### Certificate of Participation

This is to certify that

Mrs. M. Prabavathy

Assistant Professor of Mathematics A.D.M. College For Women (Autonomous) Nagapattinam

k.

k. Ravichandran

Mooris Kunn

Registrar

Vice-Chancellor