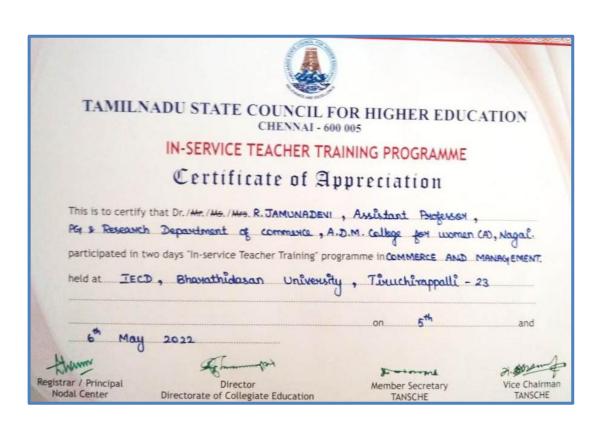

### Certificate of Appreciation

| This is to certify that Dr. /Mr. /Ms. /Mrs. M. PRABAYATHY  Asst. prof. of Mathematics, A.D. M. College for Women (Autonomous), Nagapathinan participated in two days "In-service Teacher Training" programme in Mathematical Sciences |                                              |                             |                          |  |  |
|---------------------------------------------------------------------------------------------------------------------------------------------------------------------------------------------------------------------------------------|----------------------------------------------|-----------------------------|--------------------------|--|--|
| held at Government Arts and Science College,  Jayankondam - 621 802                                                                                                                                                                   |                                              |                             |                          |  |  |
| Ariyalur                                                                                                                                                                                                                              | District                                     | on05_ 05_ 2 <i>0</i> 2      | 2and                     |  |  |
| istrar Principal 550                                                                                                                                                                                                                  | Director Directorate of Collegiate Education | Member Secretary<br>TANSCHE | Vice Chairman<br>TANSCHE |  |  |