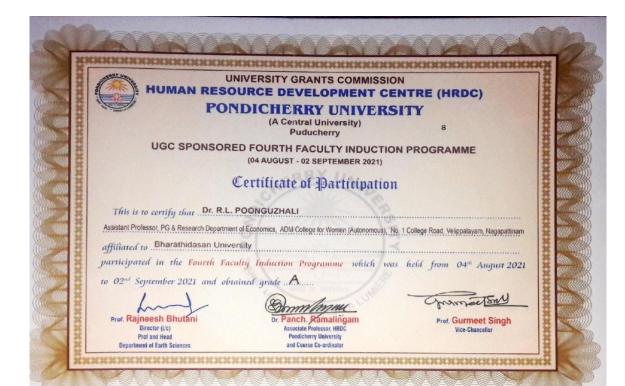

### Certificate of Participation

This is to certify that

Ms. D. Savithiri

**Assistant Professor of Economics** A.D.M. College For Women Nagapattinam

participated in the UGC - Sponsored Online Refresher Course in Economics, Theme: "Reforms and Economic Transformation in India" conducted by the UGC - Human Resource Development Centre, Madurai Kamaraj University from 14.09.2021 to 27.09.2021 and obtained ...A.t.... grade.

16. Ranchard va.
Director

Registrar

Wanter