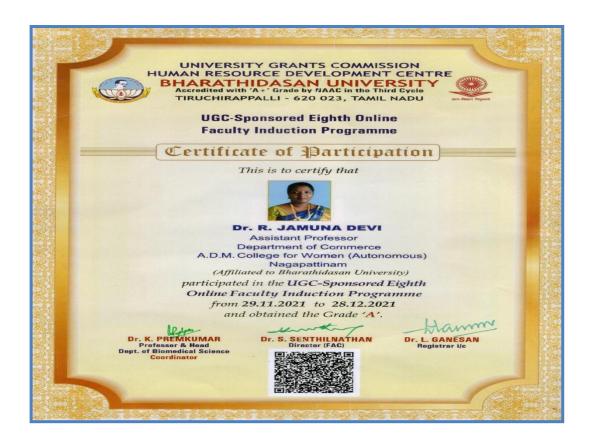

### Certificate of Participation

This is to certify that

Dr. S. Krishnaveni

Assistant Professor of Zoology A.D.M College for Women (Autonomous) Nagapattinam - 611 001

participated in the UGC - Sponsored Online Refresher Course in Disaster Management (MD), Theme: "Disaster Management" conducted by the UGC - Human Resource Development Centre, Madurai Kamaraj University from 08.12.2021 to 21.12.2021 and obtained ......A..... grade.

Subject : Zoology

Course Co-ordinator

le. Ravictomoro

Director