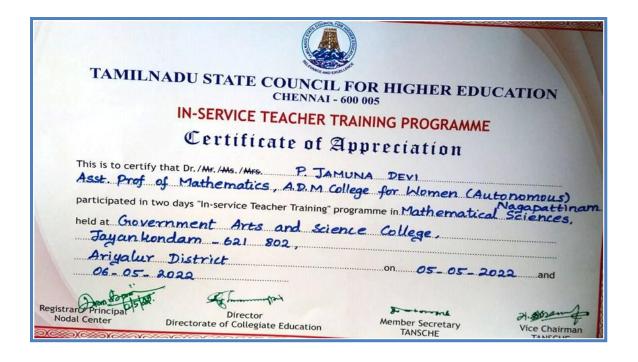

### IN-SERVICE TEACHER TRAINING PROGRAMME

### Certificate of Appreciation

| This is to certify that Dr. /Mr. /Ms. /Mrs. M. PRABAYATHY  Asst. prof. of Mathematics, A.D. M. College for Women (Autonomous), Nagapathinan participated in two days "In-service Teacher Training" programme in Mathematical Sciences |                                              |                             |                          |  |  |
|---------------------------------------------------------------------------------------------------------------------------------------------------------------------------------------------------------------------------------------|----------------------------------------------|-----------------------------|--------------------------|--|--|
| held at Government Arts and Science College,  Jayankondam - 621 802                                                                                                                                                                   |                                              |                             |                          |  |  |
| Ariyalur                                                                                                                                                                                                                              | District                                     | on05_ 05_ 2 <i>0</i> 2      | 2and                     |  |  |
| istrar Principal 550                                                                                                                                                                                                                  | Director Directorate of Collegiate Education | Member Secretary<br>TANSCHE | Vice Chairman<br>TANSCHE |  |  |