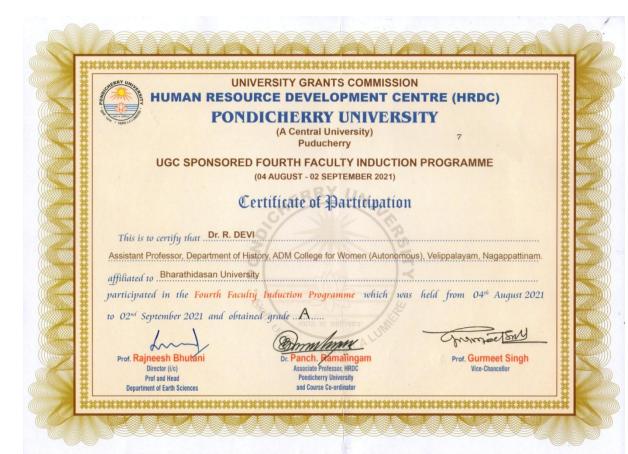

### IN-SERVICE TEACHER TRAINING PROGRAMME Certificate of Appreciation

This is to certify that Dr. /Mr. /Ms. /Mrs. Q. DEVI, ASSISTANT PROFESSOR OF HISTORY, APM COLLEGE FOR WOMEN, YELIPPALAYAM, NAGAPATTINAM,

participated in two days "In-service Teacher Training" programme in HUMANITIES AND SOCIAL SCIENCES

held at JECR, BHARATHIDASAN UNIVERSITY, TIRDCHIRAPPALLI-23

6th MAY 2022

from Registrar / Principal

**Nodal Center** 

Directorate of Collegiate Education

& aparable

Member Secretary TANSCHE

Vice Chairman TANSCHE